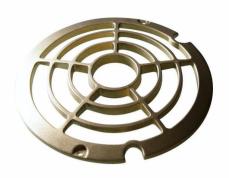

## **I25, BRONZE ROCKGUARD**

Landscape Accessories, Cast Bronze Rock Guard (I25CRGN)

Hadco offers a range of accessories available with the i25 Ingrounds to achieve a variety of lighting effects.

## **Product data**

| Product Data                    |                      | Net Weight |
|---------------------------------|----------------------|------------|
| Order product name              | I25,BRONZE ROCKGUARD | Commercia  |
| Order code                      | I25CRGN              | Catalog Nu |
| Numerator - Quantity Per Pack   | 1                    | Quick Ship |
| Numerator - Packs per outer box | : 1                  |            |
| Material Nr. (12NC)             | 912400122758         | -          |
|                                 |                      | -          |

| Net Weight (Piece)         | 0.610 kg                                                |  |
|----------------------------|---------------------------------------------------------|--|
| Commercial Code            | I25CRGN                                                 |  |
| Catalog Number Description | Cast Bronze Rock Guard (I25CRGN), Landscape Accessories |  |
| Quick Ship                 | -                                                       |  |