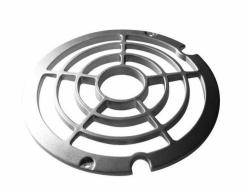

## **125,STAINLESS STEEL ROCKGUARD**

Landscape Accessories, Cast Stainless Steel Rock Guard (I25CRGSS)

Hadco offers a range of accessories available with the i25 Ingrounds to achieve a variety of lighting effects.