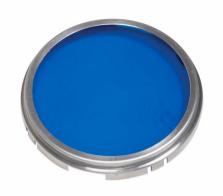

## **I25,ICE BLUE LENS**

Landscape Accessories, Internal Ice Blue Lens (IBLR)

Several accessories are available for use with Hadco's Landscape products to achieve a variety of lighting effects.