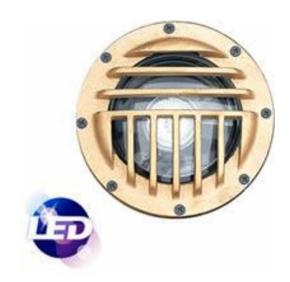

## Inground, Composite, Flood, Bronze, 7W LED, 2700K, 120V

Inground, Composite, Flood, Bronze, 7W LED, 2700K, 120V

The i2 Inground is a line voltage inground luminaire available in halogen, incandescent and LED sources. Its single-piece compression molded fiberglass reinforced polyester composite is factory pressure tested to ensure water will not wick or leak through. The optical assembly has a clear convex tempered soda-lime glass lens and 358° rotation without interruption of beam pattern.