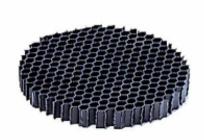

## Internal Secondary Optics

**CUT-OFF LOUVER,B4** 

Landscape Accessories, Louver (ML4)

Several accessories are available for use with Hadco's Landscape products to achieve a variety of lighting effects.