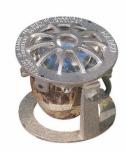

## Inground, Brass, Flood, 7W LED, 3000K, 12V

Inground, Brass, Flood, 7W LED, 3000K, 12V

The Hadco UWL1075 are underwater fixtures that offer cast bronze construction with a pivoting base. Available in low and line voltage, these luminaires have a natural cast brass finish that will age nicely over time. Optics include a clear convex, tempered glass furnished with silicone O-ring for watertight seal.