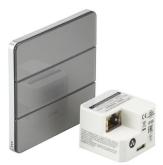

## SSLCTR ICOLOR COMMUNICATION MODULE

AntumbraButton iColor Keypad is a compact stand-alone lighting controller for intelligent RGB and intelligent white-light LED lighting fixtures from Philips Color Kinetics. Power over Ethernet (PoE) technology eliminates the need for a separate power source, affording greater freedom of placement, higher reliability, and easy installation.