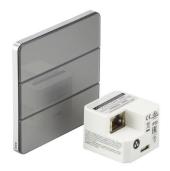

#### Ethernet controller

AntumbraButton iColour Keypad is a compact stand-alone lighting controller for intelligent RGB and intelligent white-light LED lighting fixtures from Philips Colour Kinetics. Power over Ethernet (PoE) technology eliminates the need for a separate power source, affording greater freedom of placement, higher reliability, and easy installation.