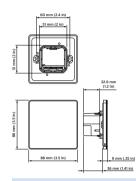

product code               | 871829138920099                      |
| Order product name              | SSLCTR ETHERNET COMMUNICATION MODULE |
| EAN/UPC - Product               | 8718291389200                        |
| Order code                      | 912400133666                         |
| Numerator - Quantity Per Pack   | 1                                    |
| Numerator - Packs per outer box | 8                                    |
| Material Nr. (12NC)             | 912400133666                         |
| Net Weight (Piece)              | 0.040 kg                             |
|                                 |                                      |

## Antumbra iColor Keypad

## Dimensional drawing





#### In-a-box solutions, signal conv.



In-a-box solutions, signal conv.



In-a-box solutions, signal conv.



© 2019 Signify Holding All rights reserved. Signify does not give any representation or warranty as to the accuracy or completeness of the information included herein and shall not be liable for any action in reliance thereon. The information presented in this document is not intended as any commercial offer and does not form part of any quotation or contract, unless otherwise agreed by Signify. All trademarks are owned by Signify Holding or their respective owners.

www.lighting.philips.com 2019, April 2 - data subject to change