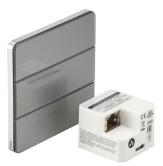

# Antumbra iColor Keypad

### Ethernet controller

AntumbraButton iColor Keypad is a compact stand-alone lighting controller for intelligent RGB and intelligent white-light LED lighting fixtures from Philips Color Kinetics. Power over Ethernet (PoE) technology eliminates the need for a separate power source, affording greater freedom of placement, higher reliability, and easy installation.