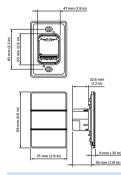

----------------------------|
| Full product code               | 871829138920099                      |
| Order product name              | SSLCTR ETHERNET COMMUNICATION MODULE |
| EAN/UPC - Product               | 8718291389200                        |
| Order code                      | 912400133666                         |
| Numerator - Quantity Per Pack   | 1                                    |
| Numerator - Packs per outer box | 8                                    |
| Material Nr. (12NC)             | 912400133666                         |
| Net Weight (Piece)              | 0.040 kg                             |
|                                 |                                      |

## Antumbra iColor Keypad

## Dimensional drawing





#### In-a-box solutions, signal conv.



In-a-box solutions, signal conv.



In-a-box solutions, signal conv.



© 2019 Signify Holding All rights reserved. Signify does not give any representation or warranty as to the accuracy or completeness of the information included herein and shall not be liable for any action in reliance thereon. The information presented in this document is not intended as any commercial offer and does not form part of any quotation or contract, unless otherwise agreed by Signify. All trademarks are owned by Signify Holding or their respective owners.

www.lighting.philips.com 2019, April 2 - data subject to change