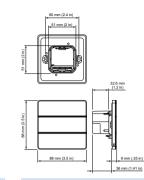

------------------------------|--------------------------------------|
| Full product code               | 871829138920099                      |
| Order product name              | SSLCTR ETHERNET COMMUNICATION MODULE |
| EAN/UPC - Product               | 8718291389200                        |
| Order code                      | 912400133666                         |
| Numerator - Quantity Per Pack   | 1                                    |
| Numerator - Packs per outer box | 8                                    |
| Material Nr. (12NC)             | 912400133666                         |
| Net Weight (Piece)              | 0.040 kg                             |
|                                 |                                      |

## Antumbra iColor Keypad

## Dimensional drawing





#### In-a-box solutions, signal conv.



In-a-box solutions, signal conv.



In-a-box solutions, signal conv.



© 2019 Signify Holding All rights reserved. Signify does not give any representation or warranty as to the accuracy or completeness of the information included herein and shall not be liable for any action in reliance thereon. The information presented in this document is not intended as any commercial offer and does not form part of any quotation or contract, unless otherwise agreed by Signify. All trademarks are owned by Signify Holding or their respective owners.

www.lighting.philips.com 2019, April 2 - data subject to change