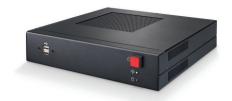

### SSLCTR LSM GEN5 12000

Intelligent LED lighting fixtures — including our IntelliHue, IntelliColour, IntelliWhite, and Precision Dimming products — require a controller that sends control data to the fixtures using standard lighting communications protocols such as DMX and Ethernet. Philips Colour Kinetics offers a complete range of DMX and Ethernet controllers, from simple wall-mounted, pushbutton keypads to highly sophisticated authoring and playback systems that can individually control tens of thousands of LED lighting fixtures for creating complex, dynamic effects and intricate light shows.

### **Product data**

| CE mark         |                       |
|-----------------|-----------------------|
| UL and cUL mark |                       |
|                 |                       |
|                 |                       |
| Black           |                       |
|                 |                       |
|                 |                       |
| 871829138940800 |                       |
|                 | UL and cUL mark Black |

| Order product name              | SSLCTR LSM GEN5 12000 |
|---------------------------------|-----------------------|
| EAN/UPC – product               | 8718291389408         |
| Order code                      | 912400134292          |
| Numerator – quantity per pack   | 1                     |
| Numerator – packs per outer box | 1                     |
| Material no. (12NC)             | 912400134292          |
| Net weight (piece)              | 3.400 kg              |
|                                 |                       |