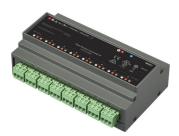

## **ZCX400 MULTI-PROTOCOL CONVERTER 8**

Multi-Protocol Converter 8 offers unprecedented flexibility for your Philips Color Kinetics lighting installation, allowing you to integrate DMX and RDM luminaires with your KiNET lighting network. Multi-Protocol Converter 8 accepts KiNET input via an Ethernet connection and transmits DMX light data to up to eight universes of luminaires.