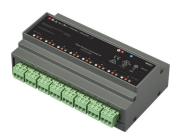

## **ZCX403 MULTI-PROTOCOL CONVERTER 8**

Multi-Protocol Converter 8 offers unprecedented flexibility for your Philips Color Kinetics lighting installation, allowing you to integrate DMX and RDM luminaires with your KiNET lighting network. Multi-Protocol Converter 8 accepts KiNET input via an Ethernet connection and transmits DMX light data to up to eight universes of luminaires.

#### **Product data**

| General Information |                                           |
|---------------------|-------------------------------------------|
| Type description    | MULTI-PROTOCOL CONVERTER [ Multi-protocol |
|                     | converter]                                |
| CE mark             | CE mark                                   |
|                     |                                           |
| Product Data        |                                           |
| Full product code   | 871869937112899                           |
| Order product name  | ZCX403 MULTI-PROTOCOL CONVERTER 8         |
|                     |                                           |