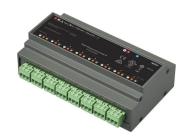

## **ZCX403 MULTI-PROTOCOL CONVERTER 8**

Multi-Protocol Converter 8 offers unprecedented flexibility for your Philips Color Kinetics lighting installation, allowing you to integrate DMX and RDM luminaires with your KiNET lighting network. Multi-Protocol Converter 8 accepts KiNET input via an Ethernet connection, and transmits DMX light data to up to eight universes of luminaires.