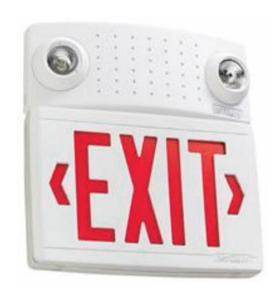

## CCAXL3GW

Compac Thermoplastic Combo, Universal Face, Green Letters, White Housing, Xtest

The Philips Chloride CCAX Series is an attractive combination emergency exit designed for ceiling or wall mounting. Stylish MR 16 Lamps provide effective egress lighting, combined with energy efficient LED's for one of the brightest exit faces on the market.