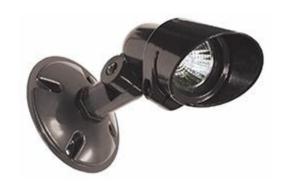

## CEF1RBK

Outdoor Remote Lamp Heads, Single Remote Head, Round Mounting Plate, Black, 12V MR16

The CEF Series offers durable die cast aluminum construction. Available in single or double heads in black or bronze.