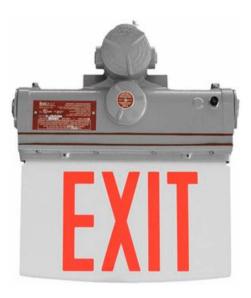

## **CEXN1RWPM**

Hazardous Location Edge Lit Exit, Self-Powered, Single Face, Red Letters, Wall or Pendant Mounting, LED

The CEX Series Edge- Lit Exit is ideal for use in hazardous locations where explosive materials are present. The CEX is UL Listed for Class I, Division 1, Groups C&D; Class I, Division 2, Groups A, B, C & D; Class II, Division 1 & 2, Groups E, F, & G; and Class III, Zone 1, Groups IIA, IIB; Class I, Zone 2, Groups IIA, IIB, +H2& IIC Areas.