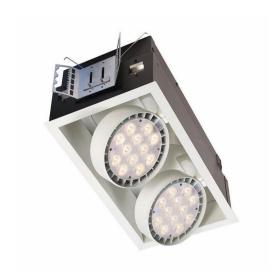

## Spot LED Recessed Multiple

## RECESSED SPOTLED MUD-IN KIT, 17" LENGTH

Spot LED, Recessed Lighting, Mud-in kit for flangeless trim, 2 head

Spot LED recessed is a two-part system which offers a high-performing architectural approach to demanding accent lighting needs. Multiple heads provide flexibility to both harness and focus light in the built environment.