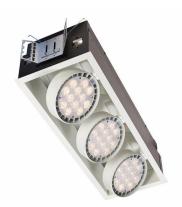

## **Spot LED Recessed Multiple**

## Spot LED, Recessed Lighting, Trim with Flange, Matte White, 3 head

Spot LED, Recessed Lighting, Trim with Flange, Matte White, 3 head

Spot LED recessed is a two-part system which offers a high-performing architectural approach to demanding accent lighting needs. Multiple heads provide flexibility to both harness and focus light in the built environment.