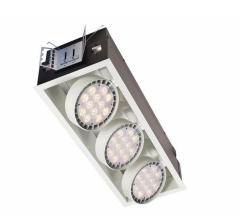

## Spot LED Recessed Multiple

Spot LED, Recessed Lighting, Trim without Flange, Matte White, 3 head

Spot LED, Recessed Lighting, Trim without Flange, Matte White, 3 head

Spot LED recessed is a two-part system which offers a high-performing architectural approach to demanding accent lighting needs. Multiple heads provide flexibility to both harness and focus light in the built environment.