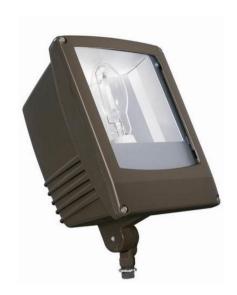

## PentaFlood Floodlight PF2

## PF2,ARM,15OW,HPS,LAMP,TRITAP,BRONZE

Narrow X Wide Distribution - Arm Mount - PF2 Floodlight - IP65

PentaFlood Family - From a heritage of Engineering excellence and application know-how... New, versatile outdoor lighting on any scale.