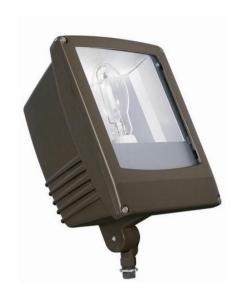

## PentaFlood Floodlight PF2

PF2,ARM,175HAL,WD,SS,LMP,TRI,BRZ

Narrow X Wide Distribution - Arm Mount - PF2 Floodlight - IP65

PentaFlood Family - From a heritage of Engineering excellence and application know-how... New, versatile outdoor lighting on any scale.