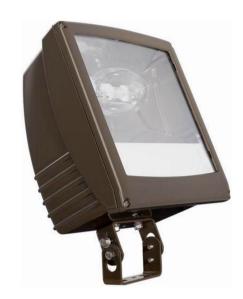

## PentaFlood Floodlight PF2

PF2,YOKE,150LX,WD,SS,LMP,TRI,BRZ

Square Distribution - Yoke Mount - PF2 Floodlight

PentaFlood Family - From a heritage of Engineering excellence and application know-how... New, versatile outdoor lighting on any scale.

| Product Data                    |                                                   |
|---------------------------------|---------------------------------------------------|
| Order product name              | PF2,YOKE,150LX,WD,SS,LMP,TRI,BRZ                  |
| EAN/UPC - Product               | 662057715445                                      |
| Order code                      | 912400479090                                      |
| Local order code                |                                                   |
| Numerator - Quantity Per Pack   | 1                                                 |
| Numerator - Packs per outer box | 1                                                 |
| Material Nr. (12NC)             | 912400479090                                      |
| Net Weight (Piece)              | 6350.288 g                                        |
| Commercial Code                 | PF2Y150LXL-T                                      |
| Catalog Number Description      | Square Distribution - Yoke Mount - PF2 Floodlight |