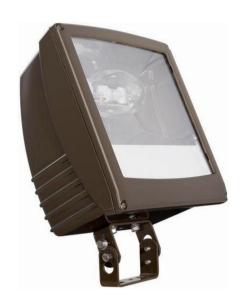

## Square Distribution - Yoke Mount - PF2 Floodlight

Square Distribution - Yoke Mount - PF2 Floodlight

PentaFlood Family - From a heritage of Engineering excellence and application know-how... New, versatile outdoor lighting on any scale.

## Product data

| General Information           |                         |
|-------------------------------|-------------------------|
| Lamp Source Code              | High Pressure Sodium    |
| Lamp Watts                    | 150                     |
| Number of Lamps               | 1                       |
| Photometric Distribution Type | Flood                   |
| Mounting                      | Wall Pole Top Cross Arm |
|                               |                         |
| Operating and Electrical      |                         |
| Voltages                      | 120/208/240/277/347 V   |
| Maximum Lamp Watts            | 150                     |
|                               |                         |
| Mechanical and Housing        |                         |
| Shape                         | Rectangular             |
|                               |                         |