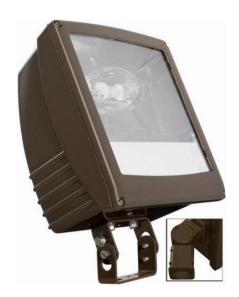

## PentaFlood Floodlight PF3

## Square Distribution - Adjustable Tenon Mount - PF3 Floodlight

Square Distribution - Adjustable Tenon Mount - PF3 Floodlight

PentaFlood Family - From a heritage of Engineering excellence and application know-how... New, versatile outdoor lighting on any scale.