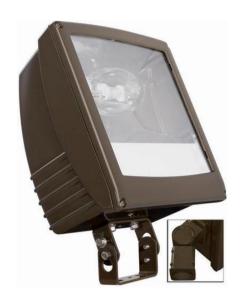

## PentaFlood Floodlight PF3

## PF3,ARM,250HPS,SQR,LMP,TRI,BRZ

Square Distribution - Adjustable Tenon Mount - PF3 Floodlight

PentaFlood Family - From a heritage of Engineering excellence and application know-how... New, versatile outdoor lighting on any scale.

| Product Data                   |                                                               |
|--------------------------------|---------------------------------------------------------------|
| Order product name             | PF3,ARM,250HPS,SQR,LMP,TRI,BRZ                                |
| EAN/UPC - Product              | 662057608976                                                  |
| Order code                     | 912400479097                                                  |
| Local order code               |                                                               |
| Numerator - Quantity Per Pack  | 1                                                             |
| Numerator - Packs per outer bo | x 1                                                           |
| Material Nr. (12NC)            | 912400479097                                                  |
| Net Weight (Piece)             | 9525.432 g                                                    |
| Commercial Code                | PF3A250LXL-T                                                  |
| Catalog Number Description     | Square Distribution - Adjustable Tenon Mount - PF3 Floodlight |