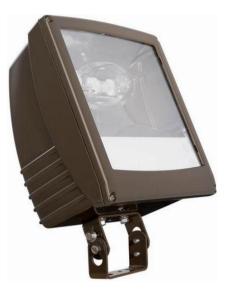

## PentaFlood Floodlight PF3

## PF3,YOKE,250HPS,LMP,TRI,BRZ

Square Distribution - Yoke Mount - PF3 Floodlight - IP65

PentaFlood Family - From a heritage of Engineering excellence and application knowhow... New, versatile outdoor lighting on any scale.