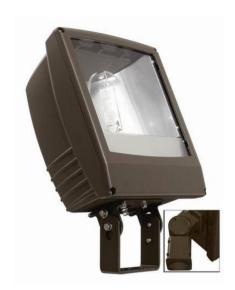

## Square Distribution - Adjustable Tenon Mount - PF4 Floodlight

Square Distribution - Adjustable Tenon Mount - PF4 Floodlight

PentaFlood Family - From a heritage of Engineering excellence and application know-how... New, versatile outdoor lighting on any scale.

## **Product data**

| General Information           |                           |
|-------------------------------|---------------------------|
| Lamp Source Code              | Metal Halide              |
| Lamp Watts                    | 400                       |
| Number of Lamps               | 1                         |
| Photometric Distribution Type | Flood                     |
| Mounting                      | Wall Pole Top Cross Arm   |
|                               |                           |
| Operating and Electrical      |                           |
| Voltages                      | 120/208/240/277/347/480 V |
| Maximum Lamp Watts            | 400                       |
|                               |                           |
| Mechanical and Housing        |                           |
| Shape                         | Rectangular               |
|                               |                           |

| Product Data                      |                                                    |
|-----------------------------------|----------------------------------------------------|
| Order product name                | PF4,ARM,400HAL,LMP,TRI,BRZ                         |
| EAN/UPC - Product                 | 662057609126                                       |
| Order code                        | PF4A400MAL-T                                       |
| Numerator - Quantity Per Pack     | 1                                                  |
| Numerator - Packs per outer box 1 |                                                    |
| Material Nr. (12NC)               | 912400479127                                       |
| Net Weight (Piece)                | 13607.760 g                                        |
| Catalog Number                    | PF4A400MAL-T                                       |
| Catalog Number Description        | Square Distribution - Adjustable Tenon Mount - PF4 |
|                                   | Floodlight                                         |