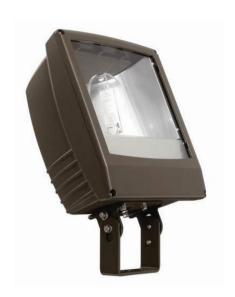

## PentaFlood Floodlight PF4

PF4,YOKE,250HAL,LMP,TRI,BRZ,3'CRD

Square Distribution - Yoke Mount - PF4 Floodlight - IP65

PentaFlood Family - From a heritage of Engineering excellence and application know-how... New, versatile outdoor lighting on any scale.

| Product Data                    |                                                          |
|---------------------------------|----------------------------------------------------------|
| Order product name              | PF4,YOKE,250HAL,LMP,TRI,BRZ,3'CRD                        |
| EAN/UPC - Product               | 662057751870                                             |
| Order code                      | 912400479130                                             |
| Local order code                |                                                          |
| Numerator - Quantity Per Pack   | 1                                                        |
| Numerator - Packs per outer box | 1                                                        |
| Material Nr. (12NC)             | 912400479130                                             |
| Net Weight (Piece)              | 0.010 kg                                                 |
| Commercial Code                 | PF4Y250MAL-T                                             |
| Catalog Number Description      | Square Distribution - Yoke Mount - PF4 Floodlight - IP65 |
|                                 |                                                          |