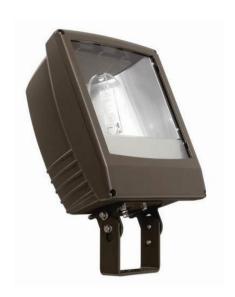

## PentaFlood Floodlight PF4

PF4,YOKE,250HAL,LMP,TRI,BRZ,3'CRD

Square Distribution - Yoke Mount - PF4 Floodlight - IP65

PentaFlood Family - From a heritage of Engineering excellence and application know-how... New, versatile outdoor lighting on any scale.

| Product Data                    |                                                          |
|---------------------------------|----------------------------------------------------------|
| Order product name              | PF4,YOKE,250HAL,LMP,TRI,BRZ,3'CRD                        |
| EAN/UPC - Product               | 662057751870                                             |
| Order code                      | PF4Y250MAL-T                                             |
| Local order code                |                                                          |
| Numerator - Quantity Per Pack   | 1                                                        |
| Numerator - Packs per outer box | 1                                                        |
| Material Nr. (12NC)             | 912400479130                                             |
| Net Weight (Piece)              | 0.010 kg                                                 |
| Commercial Code                 | PF4Y250MAL-T                                             |
| Catalog Number Description      | Square Distribution - Yoke Mount - PF4 Floodlight - IP65 |