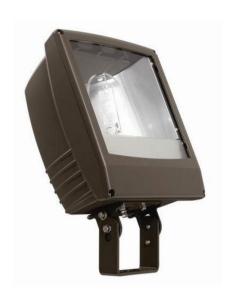

## PentaFlood Floodlight PF4

Square Distribution - Yoke Mount - PF4 Floodlight - IP65

Square Distribution - Yoke Mount - PF4 Floodlight - IP65

PentaFlood Family - From a heritage of Engineering excellence and application know-how... New, versatile outdoor lighting on any scale.

| Product Data                      |                                                     |
|-----------------------------------|-----------------------------------------------------|
| Order product name                | PF4,YOKE,400LX,LMP,TRI,BRZ,3'CRD                    |
| EAN/UPC - Product                 | 662057609133                                        |
| Order code                        | PF4Y400LXL-T                                        |
| Numerator - Quantity Per Pack     | 1                                                   |
| Numerator - Packs per outer box 1 |                                                     |
| Material Nr. (12NC)               | 912400479131                                        |
| Net Weight (Piece)                | 0.010 kg                                            |
| Catalog Number                    | PF4Y400LXL-T                                        |
| Catalog Number Description        | Square Distribution - Yoke Mount - PF4 Floodlight - |
|                                   | IP65                                                |