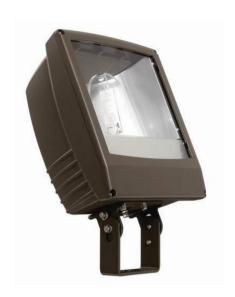

## PentaFlood Floodlight PF4

PF4,YOKE,400HAL,LMP,TRI,BRZ,3'CRD

Square Distribution - Yoke Mount - PF4 Floodlight - IP65

PentaFlood Family - From a heritage of Engineering excellence and application know-how... New, versatile outdoor lighting on any scale.

| Product Data                    |                                                          |
|---------------------------------|----------------------------------------------------------|
| Order product name              | PF4,YOKE,400HAL,LMP,TRI,BRZ,3'CRD                        |
| EAN/UPC - Product               | 662057609140                                             |
| Order code                      | 912400479133                                             |
| Local order code                |                                                          |
| Numerator - Quantity Per Pack   | 1                                                        |
| Numerator - Packs per outer box | 1                                                        |
| Material Nr. (12NC)             | 912400479133                                             |
| Net Weight (Piece)              | 13607.760 g                                              |
| Commercial Code                 | PF4Y400MAL-T                                             |
| Catalog Number Description      | Square Distribution - Yoke Mount - PF4 Floodlight - IP65 |