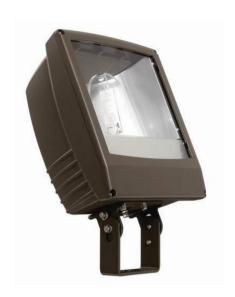

## PentaFlood Floodlight PF4

PF4,YOKE,400HAL,LMP,SPOT,TRI,BRZ,3'CRD

Spot Distribution - Yoke Mount - PF4 Floodlight - IP65

PentaFlood Family - From a heritage of Engineering excellence and application know-how... New, versatile outdoor lighting on any scale.

| Product Data                    |                                                        |
|---------------------------------|--------------------------------------------------------|
| Order product name              | PF4,YOKE,400HAL,LMP,SPOT,TRI,BRZ,3'CRD                 |
| Order code                      | 912400481268                                           |
| Local order code                |                                                        |
| Numerator - Quantity Per Pack   | 1                                                      |
| Numerator - Packs per outer box | 1                                                      |
| Material Nr. (12NC)             | 912400481268                                           |
| Net Weight (Piece)              | 13607.760 g                                            |
| Commercial Code                 | PF4Y400SMAL-T                                          |
| Catalog Number Description      | Spot Distribution - Yoke Mount - PF4 Floodlight - IP65 |