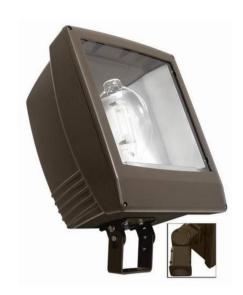

## PentaFlood Floodlight PF5

## CANLYTE (PF5A1000MAL-T)

Square Distribution - Adjustable Tenon Mount - PF5 Floodlight

PentaFlood Family - From a heritage of Engineering excellence and application know-how... New, versatile outdoor lighting on any scale.