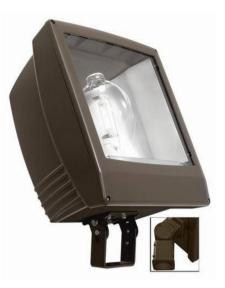

## PentaFlood Floodlight PF5

## CANLYTE (PF5A1000MAL-T)

Square Distribution - Adjustable Tenon Mount - PF5 Floodlight

PentaFlood Family - From a heritage of Engineering excellence and application knowhow... New, versatile outdoor lighting on any scale.