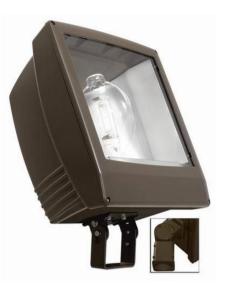

## PentaFlood Floodlight PF5

## Square Distribution - Adjustable Tenon Mount - PF5 Floodlight

Square Distribution - Adjustable Tenon Mount - PF5 Floodlight

PentaFlood Family - From a heritage of Engineering excellence and application know-how... New, versatile outdoor lighting on any scale.