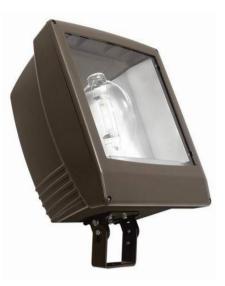

## PentaFlood Floodlight PF5

## CANLYTE (GP5T1000LXL-T)

Square Distribution - Yoke Mount - PF5 Floodlight - IP65

PentaFlood Family - From a heritage of Engineering excellence and application knowhow... New, versatile outdoor lighting on any scale.