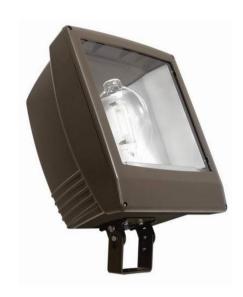

## PentaFlood Floodlight PF5

## Square Distribution - Yoke Mount - PF5 Floodlight - IP65

Square Distribution - Yoke Mount - PF5 Floodlight - IP65

PentaFlood Family - From a heritage of Engineering excellence and application know-how... New, versatile outdoor lighting on any scale.