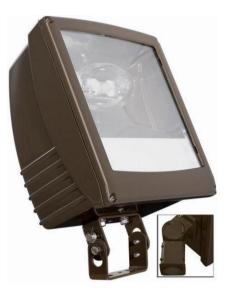

## Wide X Narrow Distribution - Adjustable Tenon Mount - PF3 Floodlight

Wide X Narrow - Distribution - Adjustable Tenon Mount - PF3 Floodlight

PentaFlood Family - From a heritage of Engineering excellence and application know-how... New, versatile outdoor lighting on any scale.