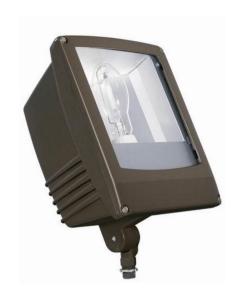

## PentaFlood Floodlight PF2

## PF2,ARM,175HAL,PLS,LMP,TRI,BRZ

PentaLume Spot Distribution - Arm Mount - PF2 Floodlight

PentaFlood Family - From a heritage of Engineering excellence and application know-how... New, versatile outdoor lighting on any scale.