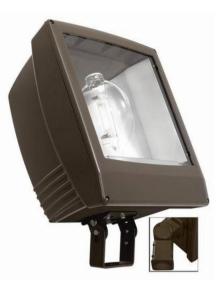

## PentaFlood Floodlight PF5

## CANLYTE (PF5A1000MAL-T WIDE)

PentaLume Wide Distribution - Adjustable Tenon Mount - PF5 Floodlight

PentaFlood Family - From a heritage of Engineering excellence and application know-how... New, versatile outdoor lighting on any scale.