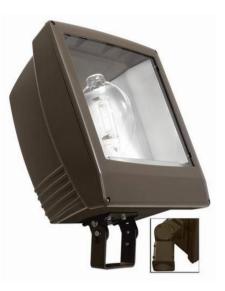

## PentaFlood Floodlight PF5

## PentaLume Wide Distribution - Adjustable Tenon Mount - PF5 Floodlight

PentaLume Wide Distribution - Adjustable Tenon Mount - PF5 Floodlight

PentaFlood Family - From a heritage of Engineering excellence and application know-how... New, versatile outdoor lighting on any scale.