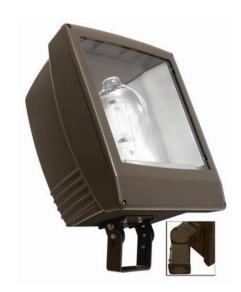

## PentaFlood Floodlight PF5

## PentaLume Narrow X Wide Distribution - Adjustable Tenon Mount - PF5 Floodlight

PentaLume Narrow X Wide Distribution - Adjustable Tenon Mount - PF5 Floodlight

PentaFlood Family - From a heritage of Engineering excellence and application know-how... New, versatile outdoor lighting on any scale.