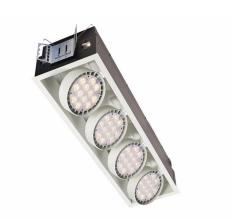

## Spot LED Recessed Multiple

Spot LED, Recessed Lighting, Trim with Flange, Matte White, 4 head

Spot LED, Recessed Lighting, Trim with Flange, Matte White, 4 head

Spot LED recessed is a two-part system which offers a high-performing architectural approach to demanding accent lighting needs. Multiple heads provide flexibility to both harness and focus light in the built environment.