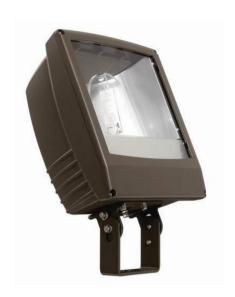

## PentaFlood Floodlight PF4

PF4,YOKE,250W,W/LAMP,TRI,H.P.S.,BRONZE

Square Distribution - Yoke Mount - PF4 Floodlight - IP65

PentaFlood Family - From a heritage of Engineering excellence and application know-how... New, versatile outdoor lighting on any scale.

| Product Data                    |                                                          |
|---------------------------------|----------------------------------------------------------|
| Order product name              | PF4,YOKE,250W,W/LAMP,TRI,H.P.S.,BRONZE                   |
| EAN/UPC - Product               | 190096030361                                             |
| Order code                      | 912400537903                                             |
| Local order code                |                                                          |
| Numerator - Quantity Per Pack   | 1                                                        |
| Numerator - Packs per outer box | 1                                                        |
| Material Nr. (12NC)             | 912400537903                                             |
| Net Weight (Piece)              | 0.200 kg                                                 |
| Commercial Code                 | PF4Y250LXL-T                                             |
| Catalog Number Description      | Square Distribution - Yoke Mount - PF4 Floodlight - IP65 |
|                                 |                                                          |