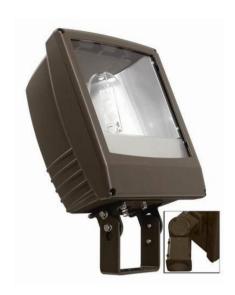

## PentaFlood Floodlight PF4

## PF4-ARM-250W-PENTALUME NARROW-MH-LAM-TRI

PentaLume Narrow X Wide Distribution - Adjustable Tenon Mount - PF4 Floodlight

PentaFlood Family - From a heritage of Engineering excellence and application know-how... New, versatile outdoor lighting on any scale.