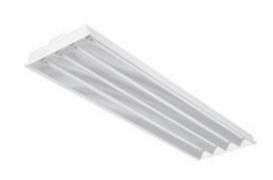

## 4', 6 Lamp F32T8, Miro 4 Reflector

## 4', 6 Lamp F32T8, Miro 4 Reflector

The FBF Fluorescent High Bay is a flexible luminaire designed to meet the needs of today's industrial environment. This luminaire is available with T5HO or T8 lamps. The 95% reflective specular aluminum reflectors and solid body design result in a sturdy and efficient luminaire. A variety of mounting methods and accessories allow the luminaire to be used in many different types of applications.