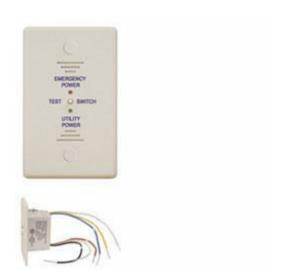

## MTD20 Series Auxiliary Circuit Transfer Device

Auxiliary Circuit Transfer Device, Emergency Power Control, 277V

Auxiliary Circuit Transfer Device, Emergency Power Control, 277V

The MTD20 Emergency power control adspts locally switched lighting fixtures for emergency operation. Saves energy by eliminating the need for night light circuits.