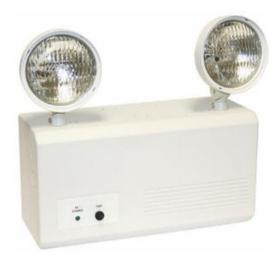

## Thermoplastic Emergency Unit, Lead Calcium, 6VDC 12W, White Housing

The 2M Series of Thermoplastic Emergency Units are available in a wide variety of battery wattages. This Series incorporates high-performance electronics paired with an impact resistant, thermoplastic design to ensure long term reliability.

## Product data

| General Information      |              |
|--------------------------|--------------|
| Lamp Source Code         | Incandescent |
| Lamp Watts               | 12           |
| Number of Lamps          | 2            |
| Mounting                 | Wall         |
| Operating and Electrical |              |
| Voltages                 | 120/277 V    |
| Maximum Lamp Watts       | 12           |
| Product Data             |              |
| Order product name       | 6M12W        |
| EAN/UPC - Product        | 782343895054 |