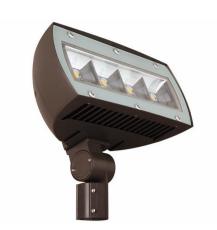

## LytePro LED Flood Large LPF4

STK-LPF4-C-4K-FL-S-8-BZ

Stock LPF4, 4000K, Flood, Slip Fitter, 120-277V, Textured Dark Bronze - 79 lm/W

The Philips Keene LytePro LED Large Floodlight allows precision and flexibility in a compact design. The LPF4 features state-of-the-art long-life LED technology and is ideal for landscapes, accenting signage or displays, facades, and many other lighting applications.