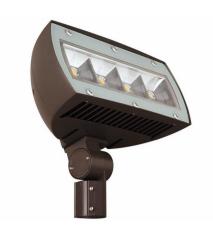

## LytePro LED Flood Large LPF4

STK-LPF4-C-4K-FL-S-8-BZ

Stock LPF4, 4000K, Flood, Slip Fitter, 120-277V, Textured Dark Bronze - 79 lm/W

The Philips Keene LytePro LED Large Floodlight allows precision and flexibility in a compact design. The LPF4 features state-of-the-art long-life LED technology and is ideal for landscapes, accenting signage or displays, facades, and many other lighting applications.

## LytePro LED Flood Large LPF4

| Catalog Number Description | Stock LPF4, 4000K, Flood, Slip Fitter, 120-277V, Textured |
|----------------------------|-----------------------------------------------------------|
|                            | Dark Bronze                                               |
| Quick Ship                 | Service Smart (2 Days) USA                                |